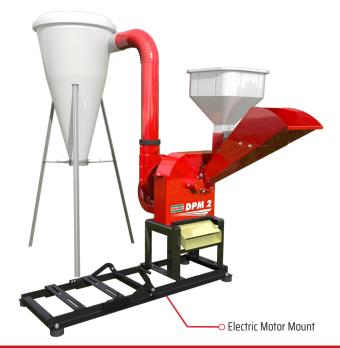

## Desintegrator - Chopper - Grinder

DPM Hobby - DPM Junior - DMP 1 - DPM 2 - DPM 4

The DPM line has modern and efficient machines, equipped with a powerful rotor with blades and hammers that grind, chop and crush a wide variety of products, such as corn on the cob and sorghum for flour production to produce concentrated feed for livestock.

Its specially designed blades are made of high-strength steel that quickly and accurately chops various types of forage such as sugar cane, maize, sorghum, and grass for the daily treatment of animals, as well as in the preparation of the silo.

It features an optional cyclone on the DPM1/ DPM2/ DPM4 moofs that facilitates the filling of flour storage bags.

| Power      |                       |                   |             |                |
|------------|-----------------------|-------------------|-------------|----------------|
|            |                       | Engine Power (HP) |             | Rotation [RPM] |
|            | Electric              | Gasoline          | Diesel      |                |
| DPM Hobby  | 1.5 (Direct on rotor) | -                 | -           | 3470           |
| DPM Júnior | 2.0 ~ 3.0             | 4.0 ~ 6.0         | 4.0 ~ 6.0   | 3500           |
| DPM 1      | 5.0 ~ 7.5             | 7.0 ~ 9.0         | 7.0 ~ 8.5   | 4100           |
| DPM 2      | 7.5 ~ 10.0            | 9.0 ~ 10.5        | 8.5 ~ 10.0  | 3700           |
| DPM 4      | 10.0 ~ 12.5           | 12.5 ~ 15.0       | 10.0 ~ 13.0 | 3300           |