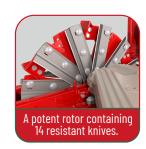

| Technical Features         |                          |
|----------------------------|--------------------------|
| Production                 | Up to 50 TON/HR          |
| Chop size                  | From 3 mm to 22mm        |
| Number of rotors           | 1                        |
| Number of drums            | 2                        |
| Number of knives           | 14                       |
| Number of rolls            | 4                        |
| Drive                      | Tractor PTO Shaft        |
| Recommended PTO horsepower | From 100 to 140 hp       |
| PTO shaft needed rotation  | 540 RPM (1000 optional ) |
| Transmission system        | Gearbox                  |
| Working width              | 1,6 m                    |
| Kernel Processor Sieve     | Included                 |
| Weight                     | 2450 kg / 5401 lb        |
| Command options            | Hydraulic                |
| Support wheel              | Yes                      |