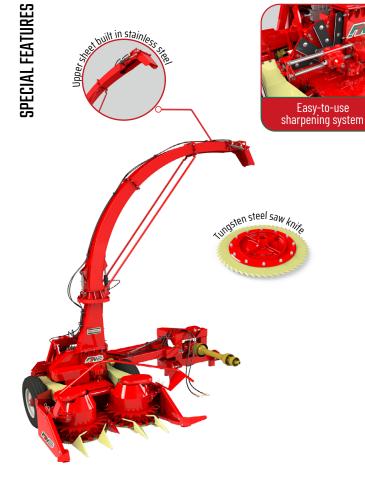

## **Powerfull**

FTN 1600 harvesters are versatile machines which are excellent for clean crop production, intercropping, as well as entering cross-sown or rowsown fields.

This product as standard comes with ideal rectangular

| Technical Features         |                          |
|----------------------------|--------------------------|
| Production                 | Up to 50 TON/HR          |
| Chop size                  | From 3 mm to 22mm        |
| Number of rotors           | 1                        |
| Number of drums            | 2                        |
| Number of knives           | 14                       |
| Number of rolls            | 4                        |
| Drive                      | Tractor PTO Shaft        |
| Recommended PTO horsepower | From 100 to 140 hp       |
| PTO shaft needed rotation  | 540 RPM (1000 optional ) |
| Transmission system        | Gearbox                  |
| Working width              | 1,6 m                    |
| Kernel Processor Sieve     | Included                 |
| Weight                     | 2450 kg / 5401 lb        |
| Command options            | Hydraulic                |
| Support wheel              | Yes                      |