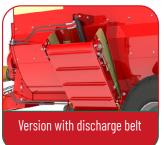

## **Mixers**

The Mixer VMN 4.0 and 6.0 Cisne is an evolution in the mixture of concentrate and mineral salt for the manufacture of concentrated ration.

Its system of blades guarantees a uniform mixture of the ingredients. The unloading in the trough is precisely done by a specially designed screw driven by a hydraulic motor. The Mixer VMN 4.0 and 6.0 also have a roof to prevent the concentrate from getting wet during discharge.