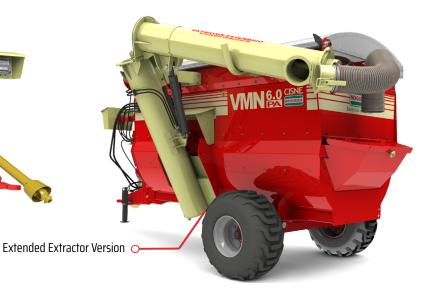

## **Mixers**

The Mixer VMN 4.0 and 6.0 Cisne is an evolution in the mixture of concentrate and mineral salt for the manufacture of concentrated ration.

Its system of blades guarantees a uniform mixture of the ingredients. The unloading in the trough is precisely done by a specially designed screw driven by a hydraulic motor. The Mixer VMN 4.0 and 6.0 also have a roof to prevent the concentrate from getting wet during discharge.

Its drawer is built in stainless steel, which allows work with salt, grains, and concentrates.

| Technical features                           | VMN 4.0 CISNE PA | VMN 6.0 CISNE PA |
|----------------------------------------------|------------------|------------------|
| Discharge side                               | Left             | Left             |
| Recommended Power at PTO                     | 50 hp            | 60 hp            |
| Required revolution at PTO                   | 540 rpm          | 540 rpm          |
| Width approximate                            | 2.690 mm         | 4.800 mm         |
| Height approximate                           | 1.630 mm         | 2.450mm          |
| Height with silage loader opened approximate | 1315 mm          | -                |
| Weight approximate                           | 1.260 kg         | 2.230 kg         |