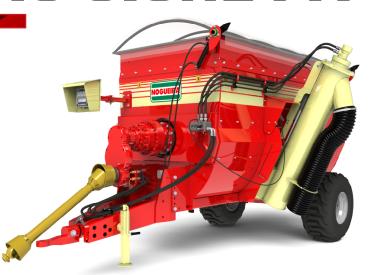

## **Mixers**

The Mixer VMN 4.0 and 6.0 Cisne is an evolution in the mixture of concentrate and mineral salt for the manufacture of concentrated ration.

Its system of blades guarantees a uniform mixture of the ingredients. The unloading in the trough is precisely done by a specially designed screw driven by a hydraulic motor. The Mixer VMN 4.0 and 6.0 also have a roof to prevent the concentrate from getting wet during discharge.

Its drawer is built in stainless steel, which allows work with salt, grains, and concentrates.

| Technical features                           | VMN 4.0 CISNE PA | VMN 6.0 CISNE PA |
|----------------------------------------------|------------------|------------------|
| Discharge side                               | Left             | Left             |
| Recommended Power at PTO                     | 50 hp            | 60 hp            |
| Required revolution at PTO                   | 540 rpm          | 540 rpm          |
| Width approximate                            | 2.690 mm         | 4.800 mm         |
| Height approximate                           | 1.630 mm         | 2.450mm          |
| Height with silage loader opened approximate | 1315 mm          | -                |
| Weight approximate                           | 1.260 kg         | 2.230 kg         |