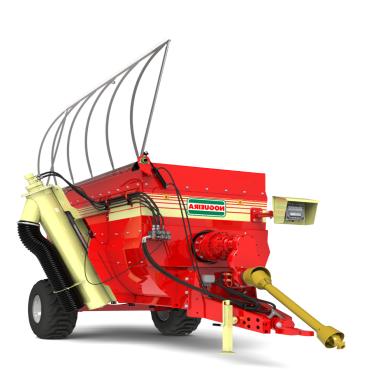

## **Mixers**

The Mixer VMN 4.0 and 6.0 Cisne is an evolution in the mixture of concentrate and mineral salt for the manufacture of concentrated ration.

Its system of blades guarantees a uniform mixture of the ingredients. The unloading in the trough is precisely done by a specially designed screw driven by a hydraulic motor. The Mixer VMN 4.0 and 6.0 also have a roof to prevent the concentrate from getting wet during discharge.