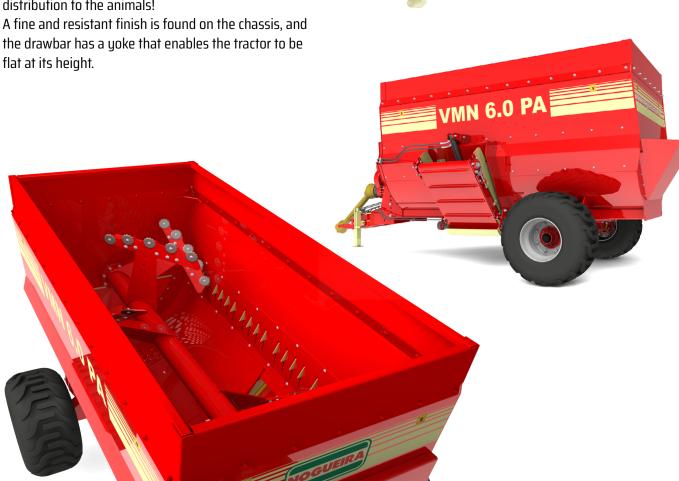

## **Mixers**

Because of their special blade system of perfectly synchronized blades, the Mixer VMN 4.0 and 6.0 PA are already recognized in their class for their quality and homogeneity. It is possible to chop square, small, and shredded bales with Mixers shovels.

With three high-precision load sensors and an electronic scale, the weighing system guarantees the exact distribution to the animals!

the drawbar has a yoke that enables the tractor to be

| Technical features                     | VMN 4.0 PA                     | VMN 6.0 PA                       |
|----------------------------------------|--------------------------------|----------------------------------|
| Drive                                  | PTO shaft of tractor           | PTO shaft of tractor             |
| Total height                           | 2.184 m                        | 2.184 m                          |
| Height with silage loader opened Total | 3.806 m                        | 4.800 m                          |
| Discharge side                         | Left                           | Left                             |
| Width                                  | 2.290 m                        | 2.290 m                          |
| Weight without milling cutter (empty)  | 1.700 kg                       | 2.171 kg                         |
| Wheels                                 | 10.5/65-16 RA 28 8 tire canvas | 400/60-16 R15,5 28 (Hf75) (T404) |
| Recommended Power at PTO               | 50 hp                          | 50 hp                            |
| Required revolution at PTO             | 540 rpm                        | 540 rpm                          |